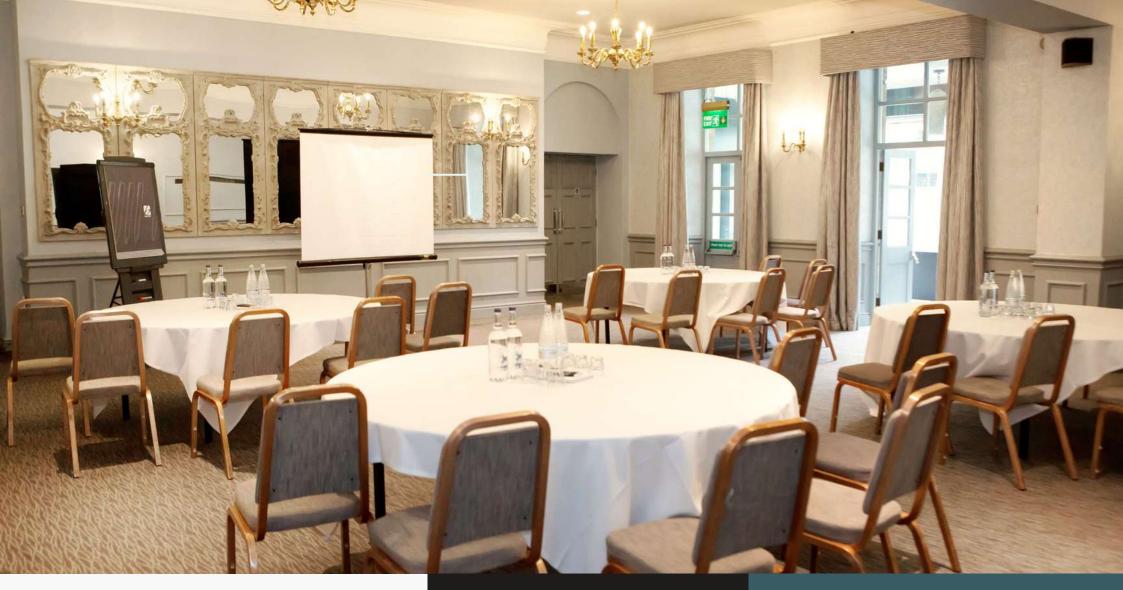

### **OGILVIE HOUSE**

- **⊘** NATURAL LIGHT
- **⊘** VIDEO CONFERENCING
- **⊘** LOCKABLE

#### **LAYOUT**

BOARDROOM 10 U SHAPE 12 THEATRE 25

WIDTH: 4.90M

LENGTH: 6.60M

HEIGHT: 2.50M

AREA: 32.30M

#### **LAYOUT**

BOARDROOM 10

U-SHAPE 12

THEATRE 25

WIDTH: 4.80M

LENGTH: 6.60M

HEIGHT: 2.50M

AREA: 31.70M