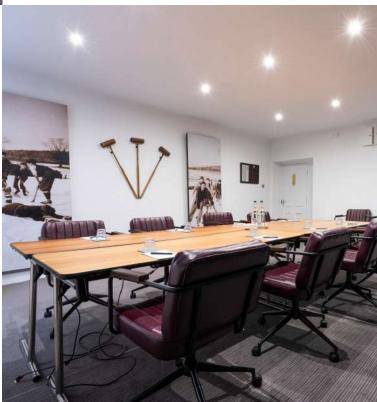

#### **LAYOUT**

BOARDROOM

8

WIDTH: 7.10M

LENGTH: 3M

HEIGHT: 2.50M

AREA: 21.30M