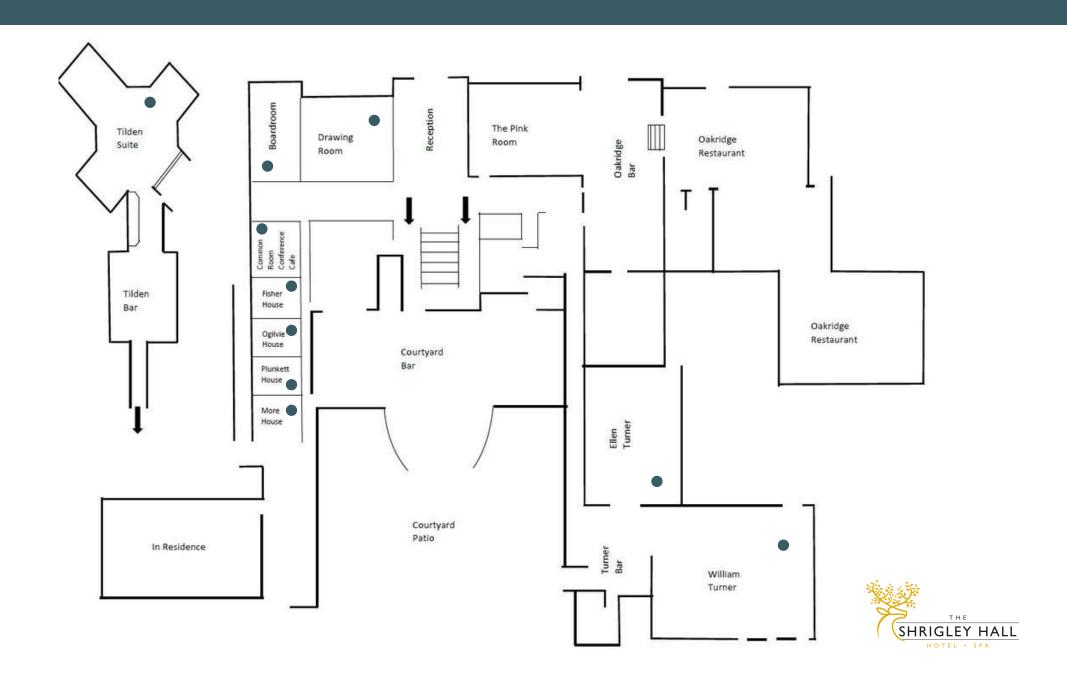

T: 5M

WIDEST GAP: 1.5×1.7M



# **ELLEN TURNER**

- **⊘** NATURAL LIGHT
- **⊘** PRIVATE BAR
- **⊘** DISABLED ACCESS

| WI | DTŀ | <del> </del> : { | 3.50 | )M |
|----|-----|------------------|------|----|
|    |     |                  |      |    |

LENGTH: 9.50M

HEIGHT: 3.70M

AREA: 90.20M

MAX HEIGHT: 3.70M WIDEST

GAP: 1.3 X 2M

| THEATRE                     | 60 |
|-----------------------------|----|
| THEATRE & PROJECTOR         | 40 |
| CLASSROOM                   | 37 |
| CLASSROOM & BACK PROJECTION | 20 |
| BOARDROOM                   | 22 |
| U-SHAPE                     | 30 |
| BANQUET                     | 50 |
| CABARET                     | 40 |



# THE COMMON ROOM

- **OHOT REFRESHMENTS**
- **⊘** FOOSBALL TABLE
- **⊘** MEETING AREA

REFRESH RELAX REFILL

# **FLOOR PLAN**





# TEAM BUILDING ACTIVITIES

WE OFFER INDOOR AND OUTDOOR TEAM BUILDING ACTIVITIES IN PARTNERSHIP WITH KDM EVENTS.

MAKE YOUR BLACK TIE DINNER, PARTY OR AWARDS CEREMONY A NIGHT TO REMEMBER WITH KDM'S EVENING ENTERTAINMENT PACKAGES OR THEMED PARTIES.



- **⊘** CRYSTAL MAZED
- **⊘** CSI EXPERIENCE
- **⊘** WIPED OUT
- **⊘** ARCHERY
- **⊘** HUMAN BINGO
- **⊘** GAME OF THRONES
- **⊘** AXE THROWING
- **⊘** CRIME & DINE
- SQUAD GAME
- **⊘** AND MORE...



## DAY DELEGATE RATE FROM £50PP

ROOM HIRE
UNLIMITED TEA, COFFEE & BISCUITS
CHOICE OF LUNCH OPTIONS
MEETING ROOM STATIONARY & TOOLBOX
LCD PROJECTOR, 6FT SCREEN, PLUS FLIPCHART
WATER & SWEETS
CHOICE OF REFRESHMENTS & BREAKS
FREE WIFI

# 24 HOUR DELEGATE RATE FROM £160PP

ROOM HIRE
UNLIMITED TEA, COFFEE & BISCUITS
CHOICE OF LUNCH & DINNER OPTIO