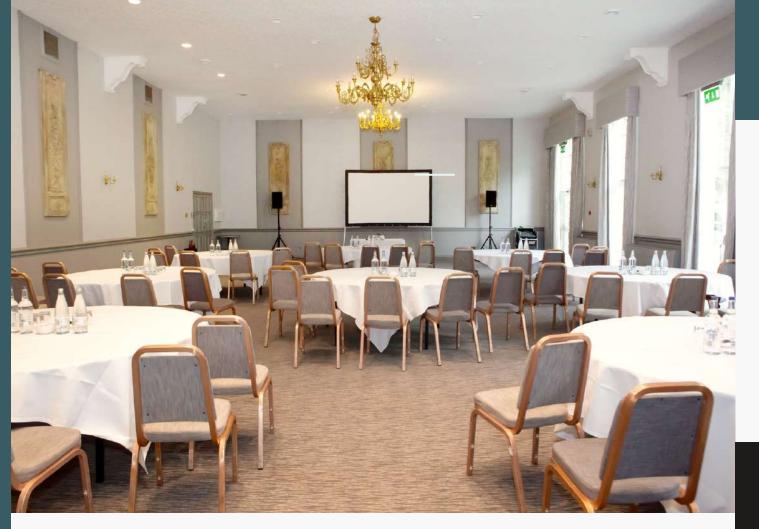

#### **LAYOUT**

BOARDROOM 10 U SHAPE 12 THEATRE 25

WIDTH: 4.90M

LENGTH: 6.60M

HEIGHT: 2.50M

AREA: 32.30M

#### **LAYOUT**

BOARDROOM 10

U-SHAPE 12

THEATRE 25

WIDTH: 4.80M

LENGTH: 6.60M

HEIGHT: 2.50M

AREA: 31.70M