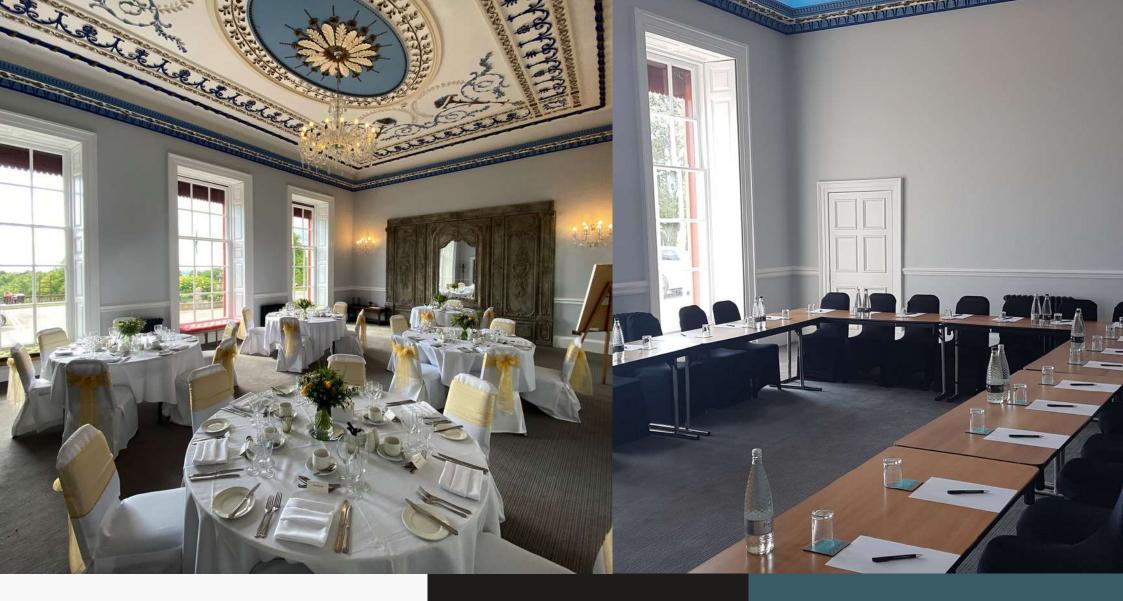

### PLUNKETT HOUSE

- **⊘** NATURAL LIGHT
- BLACKOUT POSSIBLE
- **⊘** LOCKABLE

#### **LAYOUT**

BOARDROOM

8

WIDTH: 7.10M

LENGTH: 3M

HEIGHT: 2.50M

AREA: 21.30M

#### LAYOUT

BOARDROOM 6

WIDTH: 6.40M

LENGTH: 2.80M

HEIGHT: 2.50M

AREA: 17.90M