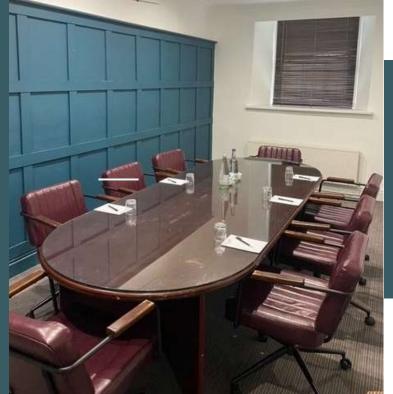

#### LAYOUT

BOARDROOM 6

WIDTH: 6.40M

LENGTH: 2.80M

HEIGHT: 2.50M

AREA: 17.90M