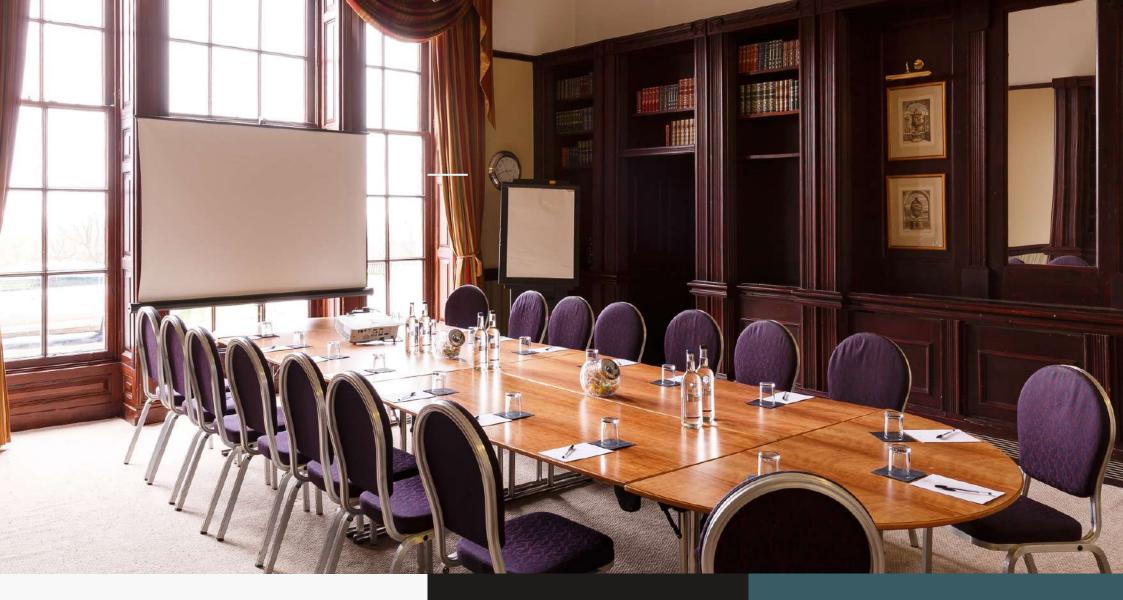

#### **LAYOUT**

BOARDROOM

8

WIDTH: 7.10M

LENGTH: 3M

HEIGHT: 2.50M

AREA: 21.30M