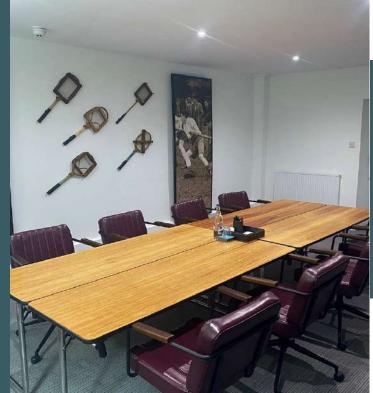

#### LAYOUT

BOARDROOM 6

WIDTH: 6.40M

LENGTH: 2.80M

HEIGHT: 2.50M

AREA: 17.90M