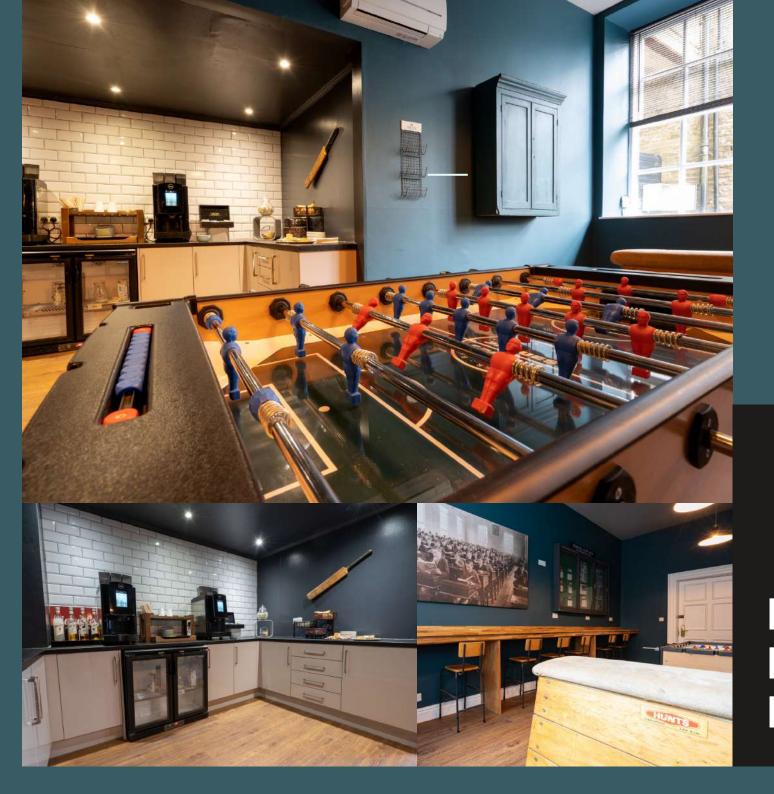

# THE COMMON ROOM

- **OHOT REFRESHMENTS**
- **⊘** FOOSBALL TABLE
- **⊘** MEETING AREA

REFRESH RELAX REFILL