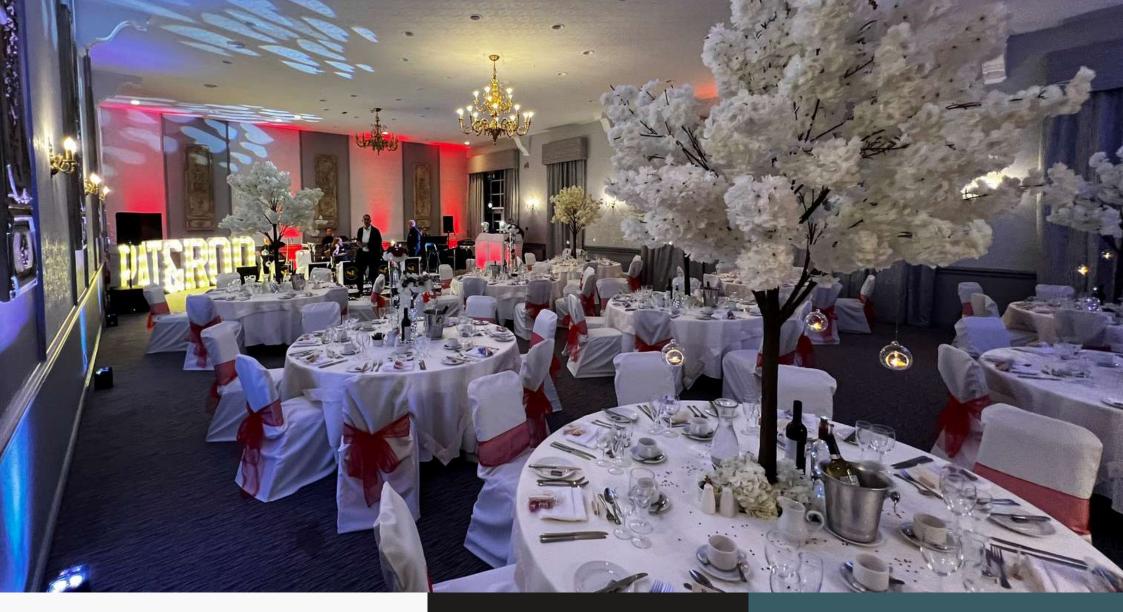

# **TILDEN SUITE**

**⊘** NATURAL LIGHT

**⊘** PRIVATE BAR

**⊘** DISABLED ACCESS

**⊘** AIR CONDITIONING

**⊘** PRIVATE ACCESS

| LAYOUT                    |     | U-SHAPE      | 50  |
|---------------------------|-----|--------------|-----|
| THEATRE                   | 200 | BANQUET      | 252 |
| THEATRE & BACK PROJECTION | 140 | CABARET      | 120 |
| CLASSROOM                 | 110 | ROUNDS       | 150 |
| BOARDROOM                 | 42  | DINNER DANCE | 236 |