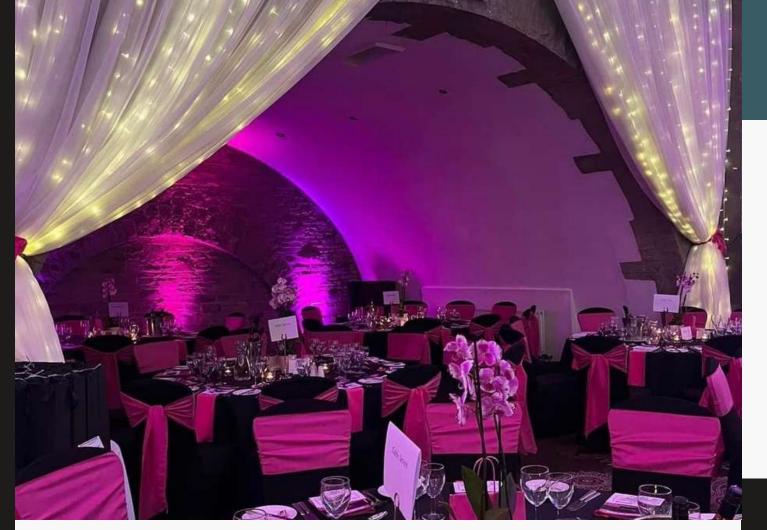

### **WILLIAM TURNER**

- **⊘** PRIVATE BAR
- **⊘** NATURAL LIGHT
- **BLACKOUT POSSIBLE**
- **⊘** DISABLED ACCESS

WIDTH: 10.60M

LENGTH: 19.20M

HEIGHT: 4.M

**AREA: 203M** 

MAX HEIGHT: 4M

WIDEST GAP: 2.2×2.1M

- **⊘** PRIVATE BAR
- **⊘** VIDEO CONFERENCING
- **⊘** ASSISTED DISABLED ACCESS

# **WILLIAM TURNER**

U SHAPE

45