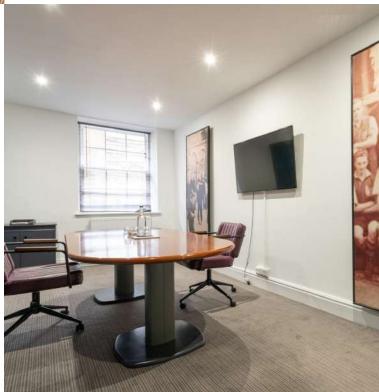

# **DRAWING ROOM**

| $\bigcirc$ | ΝΔΊ | ΓURΑΙ | I IG | ΗТ |
|------------|-----|-------|------|----|

**BLACKOUT POSSIBLE** 

**⊘** DISABLED ACCESS

| WI | וחו | ГН٠ | R | М |
|----|-----|-----|---|---|
| ww |     | ш.  |   |   |

LENGTH: 9M

HEIGHT: 4.50M

AREA: 54M

WIDEST GAP: 1 X 2M

| THEATRE                   | 40  |
|---------------------------|-----|
| THEATRE & BACK PROJECTION | 30  |
| CLASSROOM                 | 30  |
| BOARDROOM                 | 22  |
| U-SHAPE                   | 27  |
| BANQUET                   | 50  |
| CARARET                   | /,∩ |